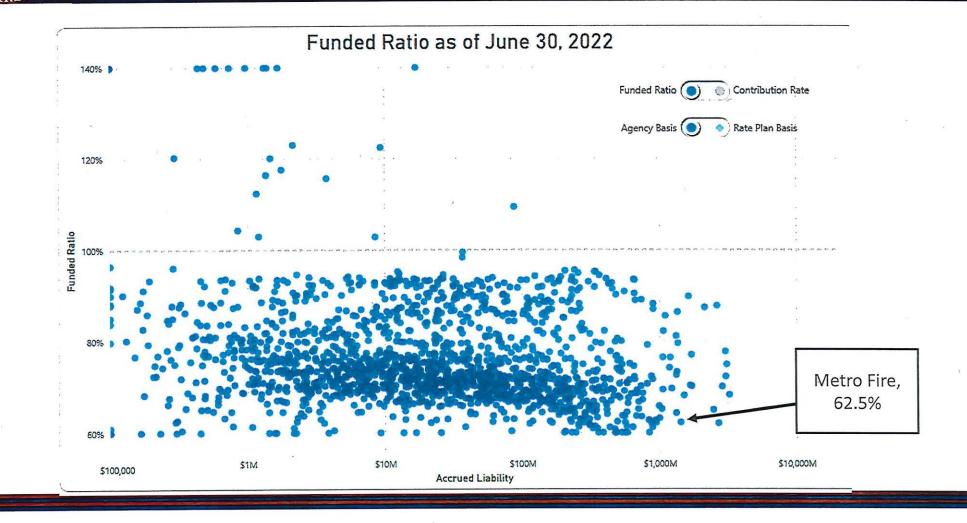

## FY 2022/23 Funded Ratios for Misc. and Safety Plans

INTO METRA

## FUNDED RATIO ANALYSIS: PENSIONS

CRAMENTO METR