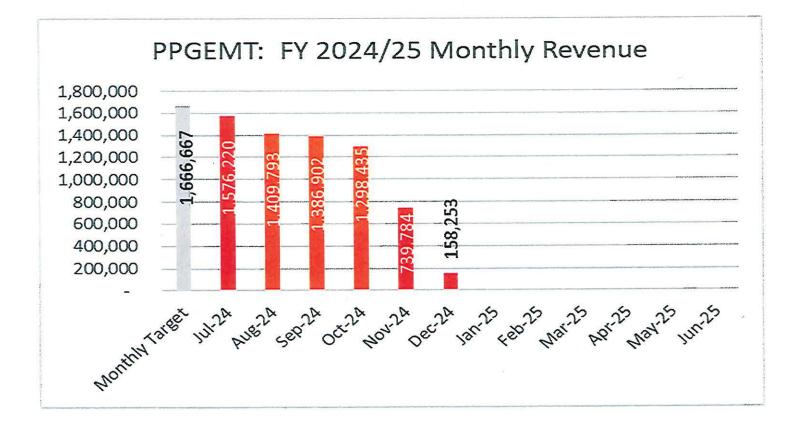

## Current Fiscal Year PPGEMT Income

For Fiscal Year 2024/25, after five months:

- Amount outstanding: \$3.4 million
- Total collections: \$6.6 million