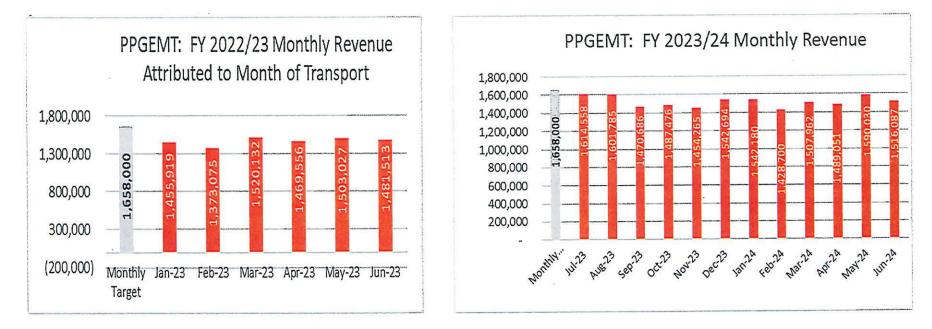

# Fiscal Year 2022/23

# Fiscal Year 2023/24

For Fiscal Years 2022/23 and 2023/24 the total amount outstanding is **\$2.8 million** 