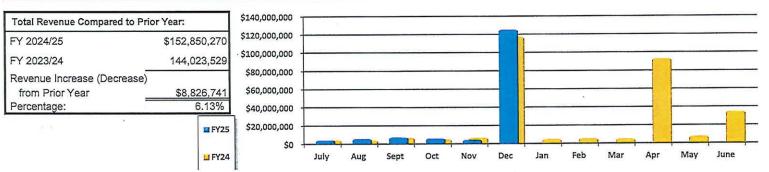

#### TOTAL REVENUE COMPARISON - GENERAL OPERATING FUND 212A For the Six Months Ended December 31, 2024 and 2023 *Comparison with Prior Year*

6 MONTHS / 50% OF FISCAL YEAR

|                      |               | FISCAL YEAR 2          | 2023/24                    |                | FISCAL YEAR 2024/25 |                    |                         |                   |  |
|----------------------|---------------|------------------------|----------------------------|----------------|---------------------|--------------------|-------------------------|-------------------|--|
|                      | Projected     | Monthly<br>Revenue     | Y-T-D Total<br>Received    | % of<br>Actual | Projected           | Monthly<br>Revenue | Y-T-D Total<br>Received | % of<br>Projected |  |
| BUDGETED             | \$295,226,302 |                        |                            |                | \$309,430,925       |                    |                         |                   |  |
| July                 |               | \$4,280,262            | \$4,280,262                | 1.45%          |                     | \$4,253,302        | \$4,253,302             | 1.37%             |  |
| August               |               | <mark>4,221,490</mark> | 8,501,752                  | 2.89%          |                     | 5,721,281          | 9,974,583               | 3.22%             |  |
| September            |               | 6,735,315              | 15,237,067                 | 5.17%          |                     | 7,221,536          | 17,196,119              | 5.56%             |  |
| October              |               | 4,943,464              | 20,180,531                 | 6.85%          |                     | 6,043,832          | 23,239,951              | 7.51%             |  |
| November             |               | 6,552,429              | 26,732,960                 | 9.08%          |                     | 4,495,466          | 27,735,417              | 8.96%             |  |
| December             |               | 117,290,569            | 144,023,529                | 48.92%         |                     | 125,114,853        | 152,850,270             | 49.40%            |  |
| January              |               | 4,726,987              | 148,750,516                | 50.52%         |                     |                    |                         |                   |  |
| February             |               | 5,333,185              | 154,083,701                | 52.33%         |                     |                    |                         |                   |  |
| March                |               | 4,769,123              | 158,852,824                | 53.95%         |                     |                    |                         |                   |  |
| April                |               | 92,739,096             | 251,5 <mark>9</mark> 1,920 | 85.45%         |                     |                    |                         |                   |  |
| Мау                  |               | 7,528,686              | 259,120,606                | 88.01%         |                     |                    |                         |                   |  |
| June (100% of year)  |               | 34,492,979             | 293,613,585                | 99.72%         |                     |                    |                         |                   |  |
| Net Accrual/Reversal |               | 822,578                | 294,436,163                | 100.00%        |                     |                    |                         |                   |  |
| TOTAL REVENUE        |               | \$294,436,163          |                            |                |                     | \$152,850,270      |                         | 49.40%            |  |