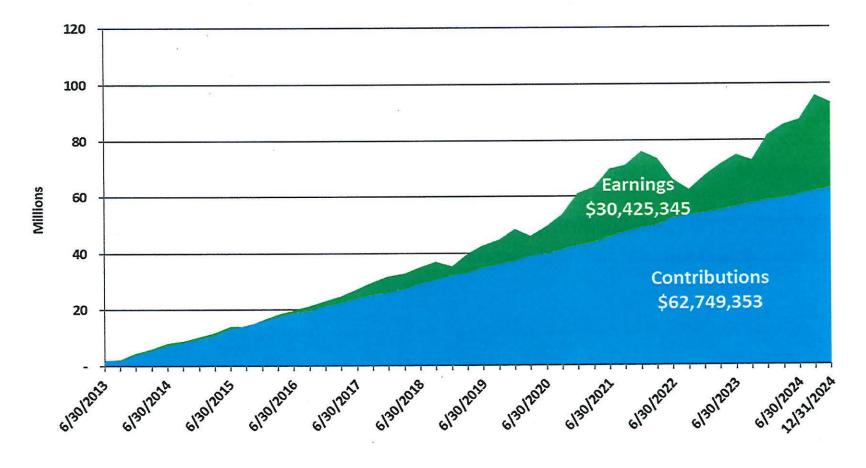

ancial Officer General Fund Cash Balance Trends: December 31, 2024



MENTO METR

General Fund: Total Revenues

CRAMENTO METRO.



2

General Fund: Medic (EMS) Revenues



ω

# EST. 200

# Prior Fiscal Years' PPGEMT Collections

# Fiscal Year 2022/23

# Fiscal Year 2023/24



For Fiscal Years 2022/23 and 2023/24 the total amount outstanding is **\$2.8 million** 

## Current Fiscal Year PPGEMT Income



For Fiscal Year 2024/25, after five months:

- Amount outstanding: \$3.4 million
- Total collections: \$6.6 million

# General Fund: Total Expenditures



Pas

SARAMENTO METRO

FIRE

# General Fund: Labor Costs



ω̈́

SAGAMENTO METR

FIRE

2000

# General Fund: Reserve Balances



ω 5

ASIAMENTO METROD

FIRE

2000

# CERBT Fund as of December 31, 2024

Total as of 12/31/2024: \$93,174,698



ω

## **Report Takeaways Through December 31, 2024**

- Actual December 31, 2024 General Fund cash was \$3.5 million lower than prior year.
- Overall General Fund revenue came in \$1.8 million below budget and \$8.9 million higher than prior year.
- PPGEMT revenues are growing and collection gaps holding: \$2.8 million due for FYs 2022/23 and 2023/24; \$3.4 million due for FY 2024/25.
- General Fund expenditures are \$1.2 million higher than Final Budget.

**BIMONTHLY FISCAL REPORT** 

# **Questions and Comments**

Dave O'Toole O'Toole.Dave@metrofire.ca.gov 916-926-9799



## Midyear Budget FY 2024/25

- February 27, 2025 -

Presented by: Dave O'Toole Chief Financial Officer

# FIRE

## **BUDGET BRIEFING AGENDA**

- 1. Fiscal Year 2024/25 Midyear Budget Overview
- 2. General Fund Revenue