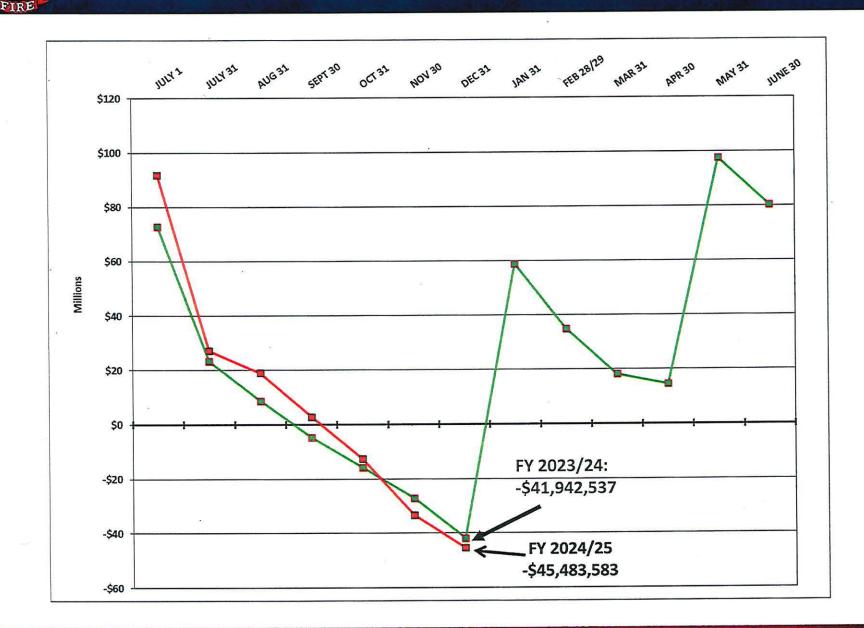

#### CASH BALANCE As of December 31, 2024 and 2023

| FUND<br>NO. | NAME OF FUND                                            | FY 2024/25            | FY 2023/24<br>Dec 31, 2023 |
|-------------|---------------------------------------------------------|-----------------------|----------------------------|
| 212A        | County of Sacramento                                    | -\$100,990,002        | -\$102,963,843             |
| 212A        | Workers' Compensation Fund                              | 245,702               | 341,928                    |
| 212A        | Wells Fargo Bank                                        | 1,570,890             | 2,062,501                  |
|             | SUBTOTAL - GENERAL FUND                                 | -\$99,173,410         | -\$100,559,414             |
| 212D        | County of Sacramento Capital Facilities<br>Fund         | 6,386,375             | (79,583)                   |
| 212D        | Equipment Financing Trust                               | 1,004,518             | 119                        |
|             | SUBTOTAL - CAPITAL FACILITIES FUND                      | \$7,390,893           | \$ (79,464)                |
| 212E        | County of Sacramento Pension Obligation<br>Reserve Fund | 56,130                | 46,496                     |
| 212E        | U.S. Bank - POB Trust Fund                              | 17,691,736            | 14,561,636                 |
| 0.00        | SUBTOTAL - PENSION OBLIGATION FUND                      | \$17,747,866          | \$ 14,608,132              |
| 212G        | County of Sacramento Grant Fund                         | 4 <mark>83,635</mark> | 473,971                    |
| 2121        | County of Sacramento Impact Fees                        | 11,966,297            | 8,193,345                  |
| 212L        | County of Sacramento Leased Property<br>Fund            | 1,690,648             | 1,089,505                  |
| 212M        | County of Sacramento IGT Fund                           | 1,382,584             | 21,369,163                 |
| 212S        | County of Sacramento Special Projects<br>Fund           | 13,027,904            | 12,962,225                 |
|             | TOTAL CASH                                              | -\$45,483,583         | -\$41,942,537              |

### GENERAL OPERATING FUND 212A RESERVES BALANCE

Fiscal Year Comparison 2023/24 to 2024/25

| MONTH-END    | FY2024/25    | FY2023/24    | VARIANCE      |
|--------------|--------------|--------------|---------------|
| July 31      | \$15,321,550 | \$10,360,022 | \$4,961,528   |
| August 31    | -12,165,643  | -6,659,118   | -5,506,525    |
| September 30 | -28,378,039  | -19,366,168  | -9,011,871    |
| October 31   | -46,320,516  | -38,025,221  | -8,295,295    |
| November 30  | -65,157,242  | -51,582,530  | -13,574,712   |
| December 31  | 29,708,290   | 42,990,391   | -13,282,101   |
| January 31   |              | 23,858,951   | -23,858,951   |
| February 29  |              | 5,898,628    | -5,898,628    |
| March 31     |              | -12,298,619  | 12,298,619    |
| April 30     |              | 58,601,341   | -58,601,341   |
| May 31       |              | 41,261,038   | -41,261,038   |
| June 30      |              | \$43,059,493 | -\$43,059,493 |