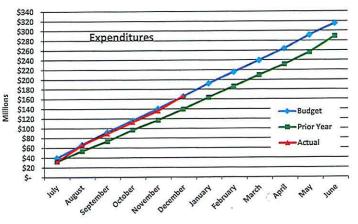

#### 6 MONTHS / 50% OF FISCAL YEAR

| FISCAL YEAR 20                           | 24/25             |               |                            | FISCAL YEAR 2024/25 |                                              |                 |                       |                            |  |
|------------------------------------------|-------------------|---------------|----------------------------|---------------------|----------------------------------------------|-----------------|-----------------------|----------------------------|--|
| REVENUE BY OBJECT                        | FINAL Y-T-D BUDGE |               | % OF<br>BUDGET<br>RECEIVED |                     | EXPENDITURES BY OBJECT                       | FINAL<br>BUDGET | Y-T-D<br>EXPENDITURES | % OF<br>BUDGET<br>EXPENDED |  |
| 9100 ALL TAXES                           | \$213,129,632     | \$119,009,103 | 55.84%                     | 1100                | EMPLOYEE WAGES                               | \$145,980,888   | \$75,969,626          | 52.04%                     |  |
| 9300 FINES                               | 5,500             | 183           | 3.33%                      | 1200                | EMPLOYEE BENEFITS                            | 114,394,942     | 58,262,555            | 50.93%                     |  |
| 9400 USE OF MONEY/PROPERTY               | 15,000            | 3,923         | 26.15%                     |                     | TOTAL LABOR COSTS:                           | 260,375,830     | 134,232,181           | 51.55%                     |  |
| 9500 OTHER GOVERNMENTAL AGENCIES         | 4,610,000         | 782,931       | 16.98%                     |                     |                                              | 2               |                       |                            |  |
| 9600 OTHER CHARGES FOR SERVICES          | 17,252,329        | 8,864,549     | 51.38%                     | 2000                | SERVICES & SUPPLIES                          | 44,313,140      | 23,738,370            | 53.57%                     |  |
| 9669 MEDIC COST RECOVERY*                | 50,400,000        | 23,144,861    | 45.92%                     | 3000                | ASSESSMENTS, LICENSES, TAXES & CONTRIBUTIONS | 3,555,683       | 2,014,415             | 56.65%                     |  |
| 9700 OTHER REVENUES                      | 2,443,481         | 1,044,720     | 42.76%                     | 3200                | PRINCIPAL AND INTEREST                       | 931,373         | 546,930               | 58.72%                     |  |
| TOTAL REVENUE:                           | 287,855,942       | 152,850,270   | 53.10%                     |                     | TOTAL ASSESSMENTS & CONTRIBUTIONS            | 4,487,056       | 2,561,345             | 57.08%                     |  |
| 5900 TRANSFERS FROM OTHER FUNDS-VRRP**   | 13,170,000        | - 18 A        | 0.00%                      |                     |                                              |                 |                       |                            |  |
| 5900 TRANSFERS FROM OTHER FUNDS-PPGEMT** | 8,404,983         |               | 0.00%                      |                     |                                              |                 |                       |                            |  |
| 5900 TRANSFER FROM OTHER FUNDS           |                   | -             | -                          | 5000                | 0 TRANSFER TO OTHER FUNDS                    | 6,145,066       | 5,992,354             | 97.51%                     |  |
| TOTAL REVENUE & SOURCES:                 | \$309,430,925     | \$152,850,270 | 49.40%                     | TOTA                | AL EXPENDITURES:                             | \$315,321,092   | \$166,524,250         | 52.81%                     |  |

# General Fund: Total Expenditures

Pas

SARAMENTO METRO

FIRE