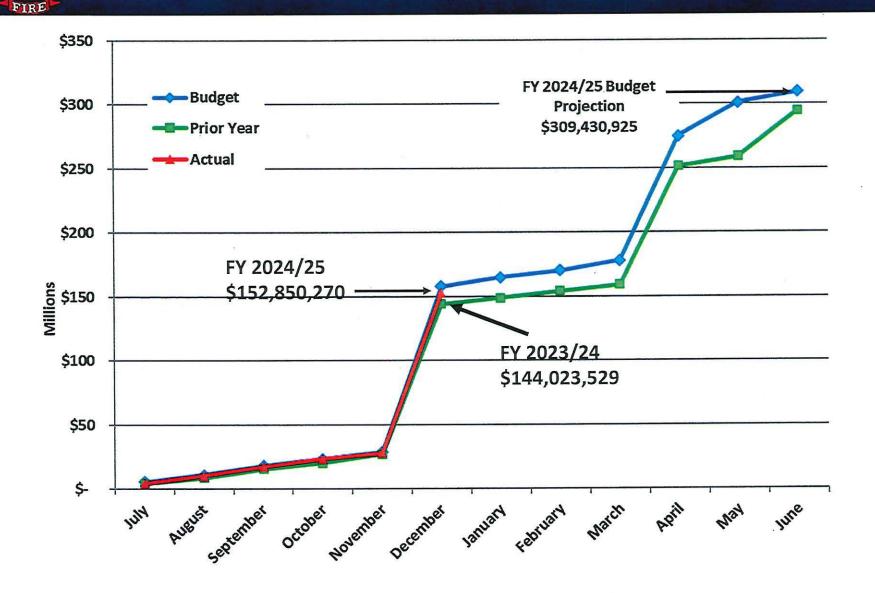

#### TOTAL REVENUE COMPARISON - GENERAL OPERATING FUND 212A For the Six Months Ended December 31, 2024 and 2023 *Comparison with Prior Year*

6 MONTHS / 50% OF FISCAL YEAR

|                      |               | FISCAL YEAR 2          | 2023/24                    |                | FISCAL YEAR 2024/25 |                    |                         |                   |  |
|----------------------|---------------|------------------------|----------------------------|----------------|---------------------|--------------------|-------------------------|-------------------|--|
|                      | Projected     | Monthly<br>Revenue     | Y-T-D Total<br>Received    | % of<br>Actual | Projected           | Monthly<br>Revenue | Y-T-D Total<br>Received | % of<br>Projected |  |
| BUDGETED             | \$295,226,302 |                        |                            |                | \$309,430,925       |                    |                         |                   |  |
| July                 |               | \$4,280,262            | \$4,280,262                | 1.45%          |                     | \$4,253,302        | \$4,253,302             | 1.37%             |  |
| August               |               | <mark>4,221,490</mark> | 8,501,752                  | 2.89%          |                     | 5,721,281          | 9,974,583               | 3.22%             |  |
| September            |               | 6,735,315              | 15,237,067                 | 5.17%          |                     | 7,221,536          | 17,196,119              | 5.56%             |  |
| October              |               | 4,943,464              | 20,180,531                 | 6.85%          |                     | 6,043,832          | 23,239,951              | 7.51%             |  |
| November             |               | 6,552,429              | 26,732,960                 | 9.08%          |                     | 4,495,466          | 27,735,417              | 8.96%             |  |
| December             |               | 117,290,569            | 144,023,529                | 48.92%         |                     | 125,114,853        | 152,850,270             | 49.40%            |  |
| January              |               | 4,726,987              | 148,750,516                | 50.52%         |                     |                    |                         |                   |  |
| February             |               | 5,333,185              | 154,083,701                | 52.33%         |                     |                    |                         |                   |  |
| March                |               | 4,769,123              | 158,852,824                | 53.95%         |                     |                    |                         |                   |  |
| April                |               | 92,739,096             | 251,5 <mark>9</mark> 1,920 | 85.45%         |                     |                    |                         |                   |  |
| Мау                  |               | 7,528,686              | 259,120,606                | 88.01%         |                     |                    |                         |                   |  |
| June (100% of year)  |               | 34,492,979             | 293,613,585                | 99.72%         |                     |                    |                         |                   |  |
| Net Accrual/Reversal |               | 822,578                | 294,436,163                | 100.00%        |                     |                    |                         |                   |  |
| TOTAL REVENUE        |               | \$294,436,163          |                            |                |                     | \$152,850,270      |                         | 49.40%            |  |