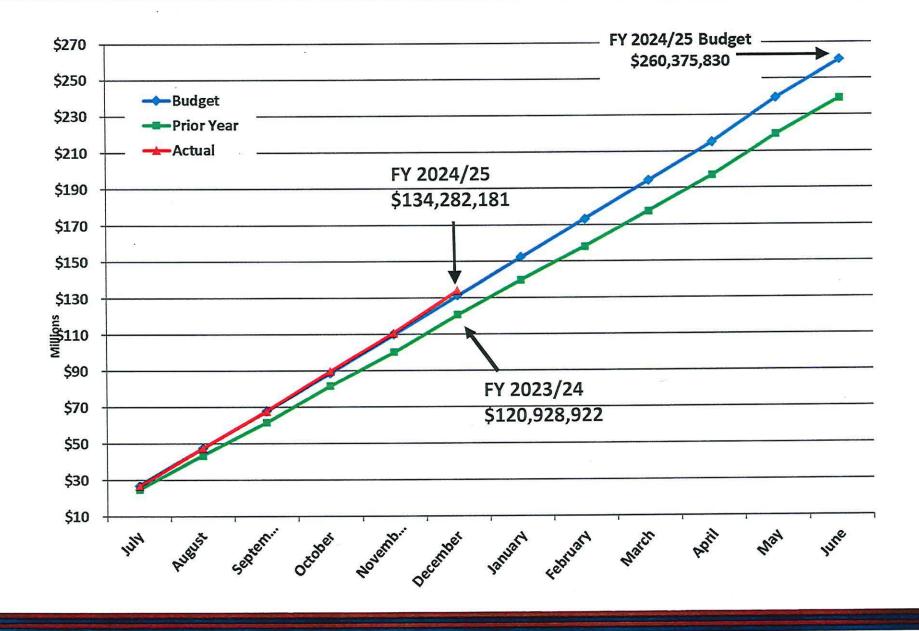

#### REVENUE AND EXPENDITURES - GENERAL OPERATING FUND 212A For the Six Months Ended December 31, 2024

Comparison with Most Recent Adopted Budget

#### 6 MONTHS / 50% OF FISCAL YEAR

| FISCAL YEAR 20                           | 24/25             |               |                            | FISCAL YEAR 2024/25 |                                              |                 |                       |                            |  |
|------------------------------------------|-------------------|---------------|----------------------------|---------------------|----------------------------------------------|-----------------|-----------------------|----------------------------|--|
| REVENUE BY OBJECT                        | FINAL Y-T-D BUDGE |               | % OF<br>BUDGET<br>RECEIVED |                     | EXPENDITURES BY OBJECT                       | FINAL<br>BUDGET | Y-T-D<br>EXPENDITURES | % OF<br>BUDGET<br>EXPENDED |  |
| 9100 ALL TAXES                           | \$213,129,632     | \$119,009,103 | 55.84%                     | 1100                | EMPLOYEE WAGES                               | \$145,980,888   | \$75,969,626          | 52.04%                     |  |
| 9300 FINES                               | 5,500             | 183           | 3.33%                      | 1200                | EMPLOYEE BENEFITS                            | 114,394,942     | 58,262,555            | 50.93%                     |  |
| 9400 USE OF MONEY/PROPERTY               | 15,000            | 3,923         | 26.15%                     |                     | TOTAL LABOR COSTS:                           | 260,375,830     | 134,232,181           | 51.55%                     |  |
| 9500 OTHER GOVERNMENTAL AGENCIES         | 4,610,000         | 782,931       | 16.98%                     |                     |                                              | 2               |                       |                            |  |
| 9600 OTHER CHARGES FOR SERVICES          | 17,252,329        | 8,864,549     | 51.38%                     | 2000                | SERVICES & SUPPLIES                          | 44,313,140      | 23,738,370            | 53.57%                     |  |
| 9669 MEDIC COST RECOVERY*                | 50,400,000        | 23,144,861    | 45.92%                     | 3000                | ASSESSMENTS, LICENSES, TAXES & CONTRIBUTIONS | 3,555,683       | 2,014,415             | 56.65%                     |  |
| 9700 OTHER REVENUES                      | 2,443,481         | 1,044,720     | 42.76%                     | 3200                | PRINCIPAL AND INTEREST                       | 931,373         | 546,930               | 58.72%                     |  |
| TOTAL REVENUE:                           | 287,855,942       | 152,850,270   | 53.10%                     |                     | TOTAL ASSESSMENTS & CONTRIBUTIONS            | 4,487,056       | 2,561,345             | 57.08%                     |  |
| 5900 TRANSFERS FROM OTHER FUNDS-VRRP**   | 13,170,000        | - 18 A        | 0.00%                      |                     |                                              |                 |                       |                            |  |
| 5900 TRANSFERS FROM OTHER FUNDS-PPGEMT** | 8,404,983         |               | 0.00%                      |                     |                                              |                 |                       |                            |  |
| 5900 TRANSFER FROM OTHER FUNDS           |                   | -             | -                          | 5000                | 0 TRANSFER TO OTHER FUNDS                    | 6,145,066       | 5,992,354             | 97.51%                     |  |
| TOTAL REVENUE & SOURCES:                 | \$309,430,925     | \$152,850,270 | 49.40%                     | TOTA                | AL EXPENDITURES:                             | \$315,321,092   | \$166,524,250         | 52.81%                     |  |

#### EXCESS OF REVENUES OVER EXPENDITURES (BUDGET) -\$5,890,167 EXCESS OF REVENUES OVER EXPENDITURES (ACTUALS) -\$13,673,980

#### REVENUE AND EXPENDITURES - GENERAL OPERATING FUND 212A For the Six Months Ended December 31, 2024 and 2023

Comparison with Prior Year

1

#### 6 MONTHS

| FISCAL YEAR COMPARIS                     | ON 2024/25 vs. 20        | 23/24                  |                     | FISCAL YEAR COMPARISON 2024/25 vs. 2023/24 |                                                 |                               |                             |          |  |
|------------------------------------------|--------------------------|------------------------|---------------------|--------------------------------------------|-------------------------------------------------|-------------------------------|-----------------------------|----------|--|
| REVENUE BY OBJECT                        | CURRENT Y-T-D<br>REVENUE | PRIOR Y-T-D<br>REVENUE | VARIANCE            |                                            | EXPENDITURES BY OBJECT                          | CURRENT Y-T-D<br>EXPENDITURES | PRIOR Y-T-D<br>EXPENDITURES | VARIANCE |  |
| 9100 ALL TAXES                           | \$119,009,103            | \$112,937,944          | 5.38%               | 1                                          | 00 EMPLOYEE WAGES                               | \$75,969,626                  | \$66,709,220                | 13.88%   |  |
| 9300 FINES                               | 183.00                   | 7,301                  | -97.49%             | 1                                          | 200 EMPLOYEE BENEFITS                           | 58,262,555                    | 54,219,705                  | 7.46%    |  |
| 9400 USE OF MONEY/PROPERTY               | 3,923                    | 12                     | 32591.67%           |                                            | TOTAL LABOR COSTS:                              | 134,232,181                   | 120,928,925                 | 11.00%   |  |
| 9500 OTHER GOVERNMENTAL AGENCIES         | 782,931.00               | 694,963                | 12.66%              |                                            |                                                 |                               |                             |          |  |
| 9600 OTHER CHARGES FOR SERVICES          | 8,864,549                | 3,465,185              | 155.82%             | 2                                          | 000 SERVICES & SUPPLIES                         | 23,738,370                    | 18,001,865                  | 31.87%   |  |
| 9669 MEDIC COST RECOVERY                 | 23,144,861               | 24,068,169             | -3.84%              | 3                                          | ASSESSMENTS, LICENSES, TAXES &<br>CONTRIBUTIONS | 2,014,415                     | 514,845                     | 291.27%  |  |
| 9700 OTHER REVENUES                      | 1,044,720                | 2,849,955              | -63.34%             | 3                                          | 200 PRINCIPAL AND INTEREST                      | 546,930                       | 262,294                     | 108.52%  |  |
| TOTAL REVENUE:                           | 152,850,270              | 144,023,529            | 6.13%               |                                            | TOTAL ASSESSMENTS & CONTRIBUTIONS               | 2,561,345                     | 777,139                     | 229.59%  |  |
| 5900 TRANSFERS FROM OTHER FUNDS-VRRP**   | -                        |                        |                     | 5                                          | 000 TRANSFER TO OTHER FUNDS                     | 5,992,354.00                  | -                           | -        |  |
| 5900 TRANSFERS FROM OTHER FUNDS-PPGEMT** | -                        | -                      |                     |                                            |                                                 |                               |                             |          |  |
| 5900 TRANSFER FROM OTHER FUNDS           | -                        | 3 <b>-</b> 3           | -                   |                                            |                                                 |                               |                             |          |  |
| TOTAL REVENUE & SOURCES:                 | \$152,850,270            | \$144,023,529          | 6.13 <mark>%</mark> | т                                          | TAL EXPENDITURES:                               | <mark>\$166,524,250</mark>    | \$139,707,929               | 19.19%   |  |

\*\*Transfers occur intermittently during fiscal year.

EXCESS OF REVENUES OVER EXPENDITURES (CURRENT ACTUALS) -\$13,673,980 EXCESS OF REVENUES OVER EXPENDITURES (PRIOR YEAR ACTUALS) \$4,315,600