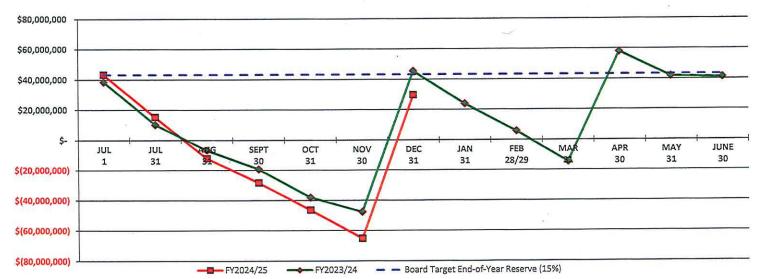

### GENERAL OPERATING FUND 212A RESERVES BALANCE

Fiscal Year Comparison 2023/24 to 2024/25

| MONTH-END    | FY2024/25    | FY2023/24    | VARIANCE      |
|--------------|--------------|--------------|---------------|
| July 31      | \$15,321,550 | \$10,360,022 | \$4,961,528   |
| August 31    | -12,165,643  | -6,659,118   | -5,506,525    |
| September 30 | -28,378,039  | -19,366,168  | -9,011,871    |
| October 31   | -46,320,516  | -38,025,221  | -8,295,295    |
| November 30  | -65,157,242  | -51,582,530  | -13,574,712   |
| December 31  | 29,708,290   | 42,990,391   | -13,282,101   |
| January 31   |              | 23,858,951   | -23,858,951   |
| February 29  |              | 5,898,628    | -5,898,628    |
| March 31     |              | -12,298,619  | 12,298,619    |
| April 30     |              | 58,601,341   | -58,601,341   |
| May 31       |              | 41,261,038   | -41,261,038   |
| June 30      |              | \$43,059,493 | -\$43,059,493 |

Note: Projected year-end reserve ratio: 11.7%

# General Fund: Reserve Balances

ω 5

ASIAMENTO METROD

FIRE

2000