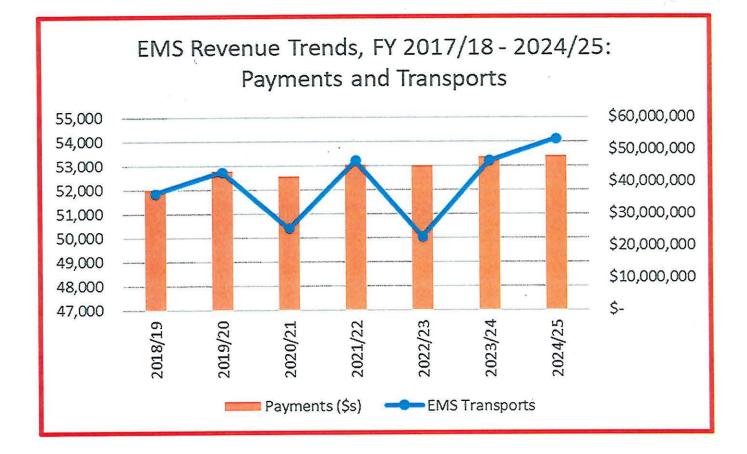

|              |                           | No second     |
| Balance, June 30, 2025   | \$ 37,453,482 | \$ 1,258,606          | \$ 1,981,363         | \$ 183,728 | \$ 953,630                  | \$ -         | \$ 135,233                | \$ 41,966,042 |

## **GENERAL FUND: REVENUES**

- Projected General Fund revenue of \$285.7 million, a \$2.2 million decrease from FY 2024/25 Final Budget:
  - Property taxes: \$213.5 million, a \$318,000 increase
  - Charges for services: \$65.4 million, a \$2.2 million decrease increase, including:
    - EMS (Medic) fees: \$48.0 million, a \$2.4 million decrease
- Net transfers to General Fund: \$24.3 million, a \$8.9 million increase relative to FY 2024/25 Final Budget

## EMS PAYMENTS AND TRANSPORTS, FY 2018/19 / 2024/25



ENTO METO

## **GENERAL FUND: TRANSFERS IN**

## Intergovernmental Transfer (IGT) Fund Programs

- Voluntary Rate Range Program (VRRP)
  - Under the VRRP District funds are used to secure federal funding to reimburse the District for medical transport services for the uninsured and Medi-Cal beneficiaries.
  - Midyear net income estimate \$9.1 million (increase of \$776,000)
- > Public Provider Ground Emergency Medical Transport (PPGEMT) Program
  - PPGEMT Program provides reimbursement for transport of certain Medi-Cal beneficiaries, with an average payment of \$1168. Significant changes to Final Budget estimate:
    - Annual audit reconciliation of prior year income (+ \$3.6 million)
    - Increased (+ \$103) per trip reimbursement rate (+ \$1.3 million)
    - Increased trip income esti