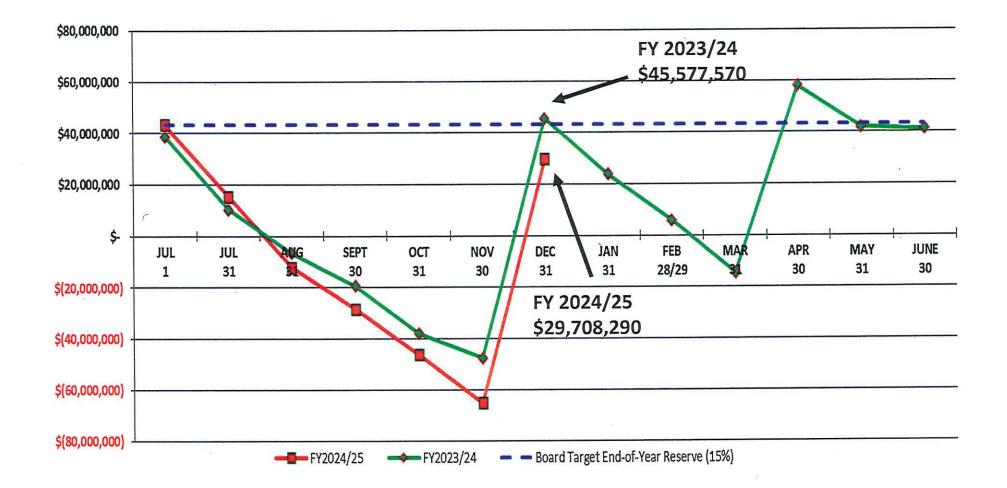

### GENERAL OPERATING FUND 212A RESERVES BALANCE

Fiscal Year Comparison 2023/24 to 2024/25

| MONTH-END    | FY2024/25    | FY2023/24    | VARIANCE      |
|--------------|--------------|--------------|---------------|
| July 31      | \$15,321,550 | \$10,360,022 | \$4,961,528   |
| August 31    | -12,165,643  | -6,659,118   | -5,506,525    |
| September 30 | -28,378,039  | -19,366,168  | -9,011,871    |
| October 31   | -46,320,516  | -38,025,221  | -8,295,295    |
| November 30  | -65,157,242  | -51,582,530  | -13,574,712   |
| December 31  | 29,708,290   | 42,990,391   | -13,282,101   |
| January 31   |              | 23,858,951   | -23,858,951   |
| February 29  |              | 5,898,628    | -5,898,628    |
| March 31     |              | -12,298,619  | 12,298,619    |
| April 30     |              | 58,601,341   | -58,601,341   |
| May 31       |              | 41,261,038   | -41,261,038   |
| June 30      |              | \$43,059,493 | -\$43,059,493 |

Note: Projected year-end reserve ratio: 11.7%