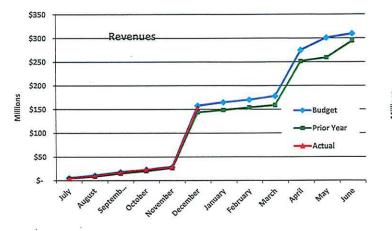

#### TOTAL REVENUE COMPARISON - GENERAL OPERATING FUND 212A For the Six Months Ended December 31, 2024 and 2023 *Comparison with Prior Year*

6 MONTHS / 50% OF FISCAL YEAR

|                      |               | FISCAL YEAR 2          | 2023/24                    |                | FISCAL YEAR 2024/25 |                    |                         |                   |  |
|----------------------|---------------|------------------------|----------------------------|----------------|---------------------|--------------------|-------------------------|-------------------|--|
|                      | Projected     | Monthly<br>Revenue     | Y-T-D Total<br>Received    | % of<br>Actual | Projected           | Monthly<br>Revenue | Y-T-D Total<br>Received | % of<br>Projected |  |
| BUDGETED             | \$295,226,302 |                        |                            |                | \$309,430,925       |                    |                         |                   |  |
| July                 |               | \$4,280,262            | \$4,280,262                | 1.45%          |                     | \$4,253,302        | \$4,253,302             | 1.37%             |  |
| August               |               | <mark>4,221,490</mark> | 8,501,752                  | 2.89%          |                     | 5,721,281          | 9,974,583               | 3.22%             |  |
| September            |               | 6,735,315              | 15,237,067                 | 5.17%          |                     | 7,221,536          | 17,196,119              | 5.56%             |  |
| October              |               | 4,943,464              | 20,180,531                 | 6.85%          |                     | 6,043,832          | 23,239,951              | 7.51%             |  |
| November             |               | 6,552,429              | 26,732,960                 | 9.08%          |                     | 4,495,466          | 27,735,417              | 8.96%             |  |
| December             |               | 117,290,569            | 144,023,529                | 48.92%         |                     | 125,114,853        | 152,850,270             | 49.40%            |  |
| January              |               | 4,726,987              | 148,750,516                | 50.52%         |                     |                    |                         |                   |  |
| February             |               | 5,333,185              | 154,083,701                | 52.33%         |                     |                    |                         |                   |  |
| March                |               | 4,769,123              | 158,852,824                | 53.95%         |                     |                    |                         |                   |  |
| April                |               | 92,739,096             | 251,5 <mark>9</mark> 1,920 | 85.45%         |                     |                    |                         |                   |  |
| Мау                  |               | 7,528,686              | 259,120,606                | 88.01%         |                     |                    |                         |                   |  |
| June (100% of year)  |               | 34,492,979             | 293,613,585                | 99.72%         |                     |                    |                         |                   |  |
| Net Accrual/Reversal |               | 822,578                | 294,436,163                | 100.00%        |                     |                    |                         |                   |  |
| TOTAL REVENUE        |               | \$294,436,163          |                            |                |                     | \$152,850,270      |                         | 49.40%            |  |

MENTO METR

General Fund: Total Revenues

CRAMENTO METRO.

2

General Fund: Medic (EMS) Revenues

ω