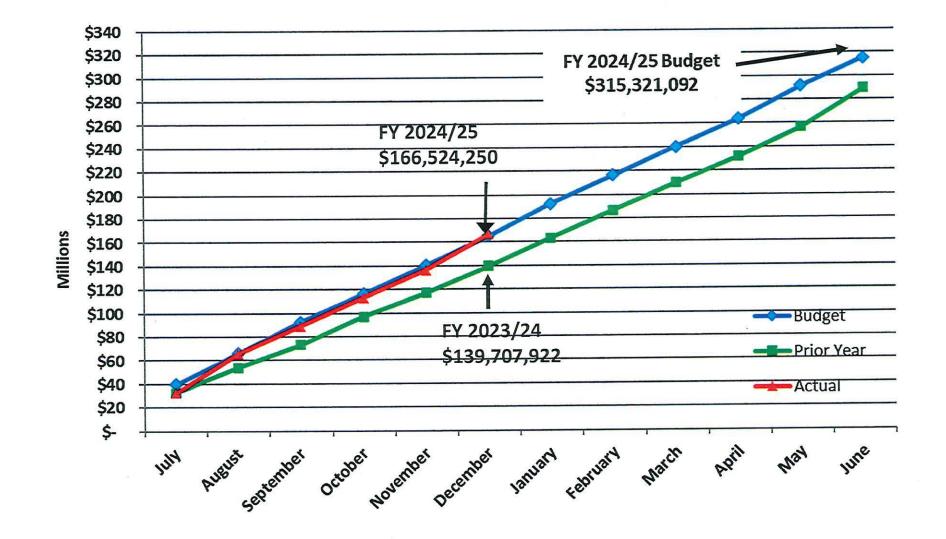

#### REVENUE AND EXPENDITURES - GENERAL OPERATING FUND 212A For the Six Months Ended December 31, 2024

Comparison with Most Recent Adopted Budget

#### 6 MONTHS / 50% OF FISCAL YEAR

| FISCAL YEAR 20                           | 24/25             |               |                            | FISCAL YEAR 2024/25 |                                              |                 |                       |                            |  |
|------------------------------------------|-------------------|---------------|----------------------------|---------------------|----------------------------------------------|-----------------|-----------------------|----------------------------|--|
| REVENUE BY OBJECT                        | FINAL Y-T-D BUDGE |               | % OF<br>BUDGET<br>RECEIVED |                     | EXPENDITURES BY OBJECT                       | FINAL<br>BUDGET | Y-T-D<br>EXPENDITURES | % OF<br>BUDGET<br>EXPENDED |  |
| 9100 ALL TAXES                           | \$213,129,632     | \$119,009,103 | 55.84%                     | 1100                | EMPLOYEE WAGES                               | \$145,980,888   | \$75,969,626          | 52.04%                     |  |
| 9300 FINES                               | 5,500             | 183           | 3.33%                      | 1200                | EMPLOYEE BENEFITS                            | 114,394,942     | 58,262,555            | 50.93%                     |  |
| 9400 USE OF MONEY/PROPERTY               | 15,000            | 3,923         | 26.15%                     |                     | TOTAL LABOR COSTS:                           | 260,375,830     | 134,232,181           | 51.55%                     |  |
| 9500 OTHER GOVERNMENTAL AGENCIES         | 4,610,000         | 782,931       | 16.98%                     |                     |                                              | 2               |                       |                            |  |
| 9600 OTHER CHARGES FOR SERVICES          | 17,252,329        | 8,864,549     | 51.38%                     | 2000                | SERVICES & SUPPLIES                          | 44,313,140      | 23,738,370            | 53.57%                     |  |
| 9669 MEDIC COST RECOVERY*                | 50,400,000        | 23,144,861    | 45.92%                     | 3000                | ASSESSMENTS, LICENSES, TAXES & CONTRIBUTIONS | 3,555,683       | 2,014,415             | 56.65%                     |  |
| 9700 OTHER REVENUES                      | 2,443,481         | 1,044,720     | 42.76%                     | 3200                | PRINCIPAL AND INTEREST                       | 931,373         | 546,930               | 58.72%                     |  |
| TOTAL REVENUE:                           | 287,855,942       | 152,850,270   | 53.10%                     |                     | TOTAL ASSESSMENTS & CONTRIBUTIONS            | 4,487,056       | 2,561,345             | 57.08%                     |  |
| 5900 TRANSFERS FROM OTHER FUNDS-VRRP**   | 13,170,000        | - 18 A        | 0.00%                      |                     |                                              |                 |                       |                            |  |
| 5900 TRANSFERS FROM OTHER FUNDS-PPGEMT** | 8,404,983         |               | 0.00%                      |                     |                                              |                 |                       |                            |  |
| 5900 TRANSFER FROM OTHER FUNDS           |                   | -             | -                          | 5000                | 0 TRANSFER TO OTHER FUNDS                    | 6,145,066       | 5,992,354             | 97.51%                     |  |
| TOTAL REVENUE & SOURCES:                 | \$309,430,925     | \$152,850,270 | 49.40%                     | TOTA                | AL EXPENDITURES:                             | \$315,321,092   | \$166,524,250         | 52.81%                     |  |

#### EXCESS OF REVENUES OVER EXPENDITURES (BUDGET) -\$5,890,167 EXCESS OF REVENUES OVER EXPENDITURES (ACTUALS) -\$13,673,980

#### REVENUE AND EXPENDITURES - GENERAL OPERATING FUND 212A For the Six Months Ended December 31, 2024 and 2023

Comparison with Prior Year

1

#### 6 MONTHS

| FISCAL YEAR COMPARIS                     | ON 2024/25 vs. 20        | 23/24                  |                     | FISCAL YEAR COMPARISON 2024/25 vs. 2023/24 |                                                 |                               |                             |          |  |
|------------------------------------------|--------------------------|------------------------|---------------------|--------------------------------------------|-------------------------------------------------|-------------------------------|-----------------------------|----------|--|
| REVENUE BY OBJECT                        | CURRENT Y-T-D<br>REVENUE | PRIOR Y-T-D<br>REVENUE | VARIANCE            |                                            | EXPENDITURES BY OBJECT                          | CURRENT Y-T-D<br>EXPENDITURES | PRIOR Y-T-D<br>EXPENDITURES | VARIANCE |  |
| 9100 ALL TAXES                           | \$119,009,103            | \$112,937,944          | 5.38%               | 1                                          | 00 EMPLOYEE WAGES                               | \$75,969,626                  | \$66,709,220                | 13.88%   |  |
| 9300 FINES                               | 183.00                   | 7,301                  | -97.49%             | 1                                          | 200 EMPLOYEE BENEFITS                           | 58,262,555                    | 54,219,705                  | 7.46%    |  |
| 9400 USE OF MONEY/PROPERTY               | 3,923                    | 12                     | 32591.67%           |                                            | TOTAL LABOR COSTS:                              | 134,232,181                   | 120,928,925                 | 11.00%   |  |
| 9500 OTHER GOVERNMENTAL AGENCIES         | 782,931.00               | 694,963                | 12.66%              |                                            |                                                 |                               |                             |          |  |
| 9600 OTHER CHARGES FOR SERVICES          | 8,864,549                | 3,465,185              | 155.82%             | 2                                          | 000 SERVICES & SUPPLIES                         | 23,738,370                    | 18,001,865                  | 31.87%   |  |
| 9669 MEDIC COST RECOVERY                 | 23,144,861               | 24,068,169             | -3.84%              | 3                                          | ASSESSMENTS, LICENSES, TAXES &<br>CONTRIBUTIONS | 2,014,415                     | 514,845                     | 291.27%  |  |
| 9700 OTHER REVENUES                      | 1,044,720                | 2,849,955              | -63.34%             | 3                                          | 200 PRINCIPAL AND INTEREST                      | 546,930                       | 262,294                     | 108.52%  |  |
| TOTAL REVENUE:                           | 152,850,270              | 144,023,529            | 6.13%               |                                            | TOTAL ASSESSMENTS & CONTRIBUTIONS               | 2,561,345                     | 777,139                     | 229.59%  |  |
| 5900 TRANSFERS FROM OTHER FUNDS-VRRP**   | -                        |                        |                     | 5                                          | 000 TRANSFER TO OTHER FUNDS                     | 5,992,354.00                  | -                           | -        |  |
| 5900 TRANSFERS FROM OTHER FUNDS-PPGEMT** | -                        | -                      |                     |                                            |                                                 |                               |                             |          |  |
| 5900 TRANSFER FROM OTHER FUNDS           | -                        | 3 <b>-</b> 3           | -                   |                                            |                                                 |                               |                             |          |  |
| TOTAL REVENUE & SOURCES:                 | \$152,850,270            | \$144,023,529          | 6.13 <mark>%</mark> | т                                          | TAL EXPENDITURES:                               | <mark>\$166,524,250</mark>    | \$139,707,929               | 19.19%   |  |

\*\*Transfers occur intermittently during fiscal year.

EXCESS OF REVENUES OVER EXPENDITURES (CURRENT ACTUALS) -\$13,673,980 EXCESS OF REVENUES OVER EXPENDITURES (PRIOR YEAR ACTUALS) \$4,315,600