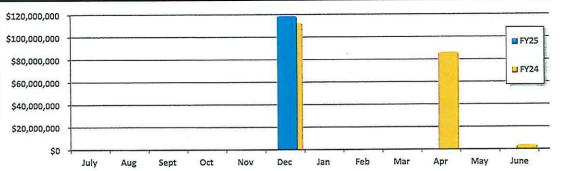

# Fiscal Year 2023/24

For Fiscal Years 2022/23 and 2023/24 the total amount outstanding is **\$2.8 million** 

## Current Fiscal Year PPGEMT Income

For Fiscal Year 2024/25, after five months:

- Amount outstanding: \$3.4 million
- Total collections: \$6.6 million