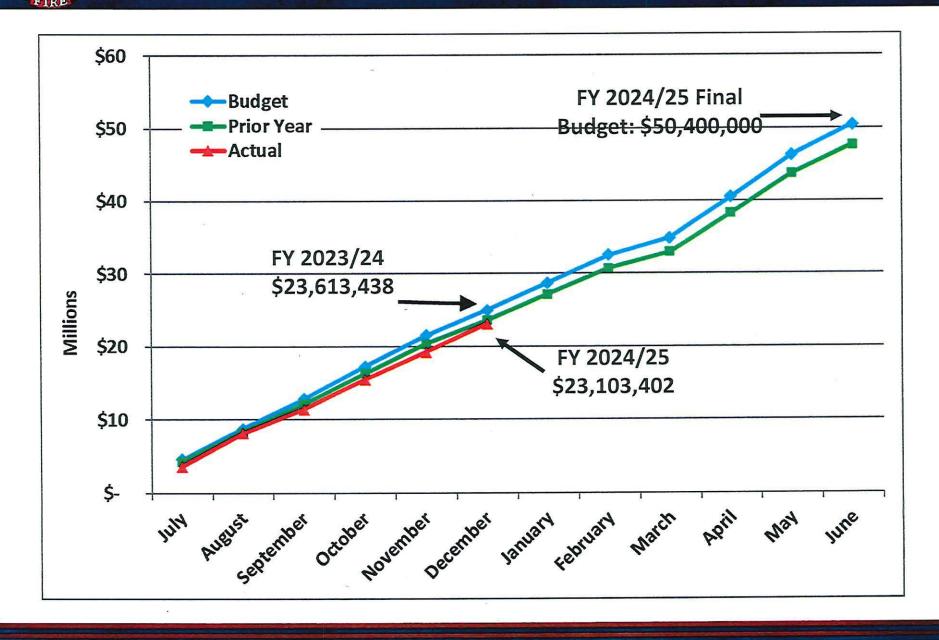

#### 6 MONTHS / 50% OF FISCAL YEAR

|                              |                | FISCAL YEAR 202 | FISCAL YEAR 2024/25     |                |                |                 |                         |                   |
|------------------------------|----------------|-----------------|-------------------------|----------------|----------------|-----------------|-------------------------|-------------------|
|                              | Projected      | Monthly<br>Fees | Y-T-D Total<br>Received | % of<br>Actual | Projected      | Monthly<br>Fees | Y-T-D Total<br>Received | % of<br>Projected |
| BUDGETED                     | \$47,400,000 * |                 |                         |                | \$50,400,000 * | 7               |                         |                   |
| July                         |                | \$4,323,585     | \$4,323,585             | 9.21%          |                | \$3,617,911     | \$3,617,911             | 7.18%             |
| August                       |                | 3,948,441       | 8,272,026               | 17.62%         |                | 4,525,909       | 8,143,820               | 16.16%            |
| September                    |                | 3,809,181       | 12,081,207              | 25.73%         |                | 3,253,751       | 11,397,571              | 22.61%            |
| October                      |                | 4,206,965       | 16,288,172              | 34.69%         |                | 4,084,987       | 15,482,558              | 30.72%            |
| November                     |                | 4,049,442       | 20,337,614              | 43.31%         |                | 3,749,459       | 19,232,017              | 38.16%            |
| December                     |                | 3,275,824       | 23,613,438              | 50.29%         |                | 3,871,385       | 23,103,402              | 45.84%            |
| January                      |                | 3,561,805       | 27,175,243              | 57.88%         |                |                 |                         |                   |
| February                     |                | 3,582,545       | 30,757,788              | 65.51%         |                |                 |                         |                   |
| March                        |                | 2,250,171       | 33,007,959              | 70.30%         |                |                 |                         |                   |
| April                        | _              | 5,274,248       | 38,282,207              | 81.53%         |                |                 |                         | _                 |
| Мау                          |                | 5,444,738       | 43,726,945              | 93.13%         |                | X               |                         |                   |
| June                         |                | 3,918,426       | 47,645,371              | 101.47%        |                |                 |                         |                   |
| Net Accrual/Reversal         |                | -691,708        | 46,953,663              | 100.00%        |                |                 |                         |                   |
| TOTAL MEDIC COST<br>RECOVERY |                | \$ 46,953,663   |                         |                |                | \$ 23,103,402   |                         | 45.84%            |