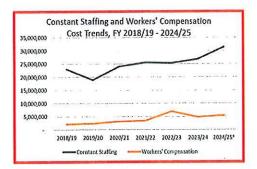

## **GENERAL FUND: EXPENDITURES**

- Projected General Fund Expenditures of \$315.0 million, a \$5.8 million (1.9%) increase from FY 2024/25 Final Budget.
  - Labor Budget (compensation, benefits, medical, etc.): \$265.4 million, \$5.0 million (1.9%) higher than Final Budget
    - Labor costs will be 84.0% of General Fund revenues and net transfers in, from 84.5% in Final Budget.
  - Services and Supplies Cost: \$45.1 million, \$812,000 (1.8%) higher than Final Budget.
  - Workers' Compensation Reserve increased by \$956,000 transfer from General Fund.

## **GENERAL FUND: LABOR EXPENDITURES**

> Total Compensation: \$149.0 million, \$3.0 million (2.0%) higher than Final Budget. Includes:

- Wages: \$1.8 million lower
- Constant staffing (overtime): \$3.9 million higher (\$2.5 million net of deployments)

> Total Benefits: \$116.4 million, \$2.0 million (1.8%) higher than Final Budget. Includes:

- Set-aside of \$1 million to initiate a Section 115 trust investment plan for future pension costs.
- Increased workers compensation costs of \$1.1 million