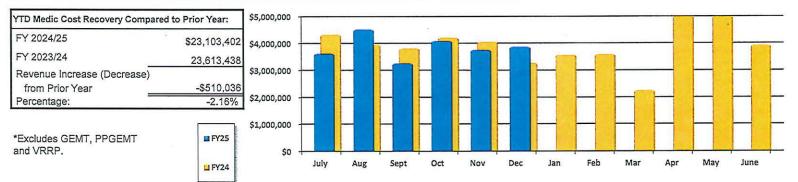

#### MEDIC COST RECOVERY - GENERAL OPERATING FUND 212A For the Six Months Ended December 31, 2024 and 2023

Comparison with Prior Year

#### 6 MONTHS / 50% OF FISCAL YEAR

|                              |                | FISCAL YEAR 202 | FISCAL YEAR 2024/25     |                |                |                 |                         |                   |
|------------------------------|----------------|-----------------|-------------------------|----------------|----------------|-----------------|-------------------------|-------------------|
|                              | Projected      | Monthly<br>Fees | Y-T-D Total<br>Received | % of<br>Actual | Projected      | Monthly<br>Fees | Y-T-D Total<br>Received | % of<br>Projected |
| BUDGETED                     | \$47,400,000 * |                 |                         |                | \$50,400,000 * | 7               |                         |                   |
| July                         |                | \$4,323,585     | \$4,323,585             | 9.21%          |                | \$3,617,911     | \$3,617,911             | 7.18%             |
| August                       |                | 3,948,441       | 8,272,026               | 17.62%         |                | 4,525,909       | 8,143,820               | 16.16%            |
| September                    |                | 3,809,181       | 12,081,207              | 25.73%         |                | 3,253,751       | 11,397,571              | 22.61%            |
| October                      |                | 4,206,965       | 16,288,172              | 34.69%         |                | 4,084,987       | 15,482,558              | 30.72%            |
| November                     |                | 4,049,442       | 20,337,614              | 43.31%         |                | 3,749,459       | 19,232,017              | 38.16%            |
| December                     |                | 3,275,824       | 23,613,438              | 50.29%         |                | 3,871,385       | 23,103,402              | 45.84%            |
| January                      |                | 3,561,805       | 27,175,243              | 57.88%         |                |                 |                         |                   |
| February                     |                | 3,582,545       | 30,757,788              | 65.51%         |                |                 |                         |                   |
| March                        |                | 2,250,171       | 33,007,959              | 70.30%         |                |                 |                         |                   |
| April                        | _              | 5,274,248       | 38,282,207              | 81.53%         |                |                 |                         | _                 |
| Мау                          |                | 5,444,738       | 43,726,945              | 93.13%         |                | X               |                         |                   |
| June                         |                | 3,918,426       | 47,645,371              | 101.47%        |                |                 |                         |                   |
| Net Accrual/Reversal         |                | -691,708        | 46,953,663              | 100.00%        |                |                 |                         |                   |
| TOTAL MEDIC COST<br>RECOVERY |                | \$ 46,953,663   |                         |                |                | \$ 23,103,402   |                         | 45.84%            |