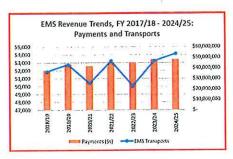

## EMS PAYMENTS AND TRANSPORTS, FY 2018/19 / 2024/25

ENTO METO

## **GENERAL FUND: REVENUES**

- Projected General Fund revenue of \$285.7 million, a \$2.2 million decrease from FY 2024/25 Final Budget:
  - Property taxes: \$213.5 million, a \$318,000 increase
  - Charges for services: \$65.4 million, a \$2.2 million decrease increase, including:
    - EMS (Medic) fees: \$48.0 million, a \$2.4 million decrease
- Net transfers to General Fund: \$24.3 million, a \$8.9 million increase relative to FY 2024/25 Final Budget