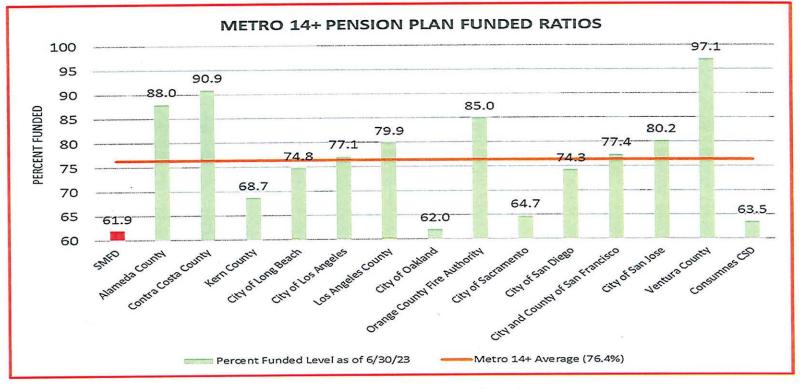

## FUNDED RATIO ANALYSIS: PENSIONS

CRAMENTO METR

### (Metro Fire: #15 of 15)

Recommendation: Initiate pension trust fund with \$1 million contribution.