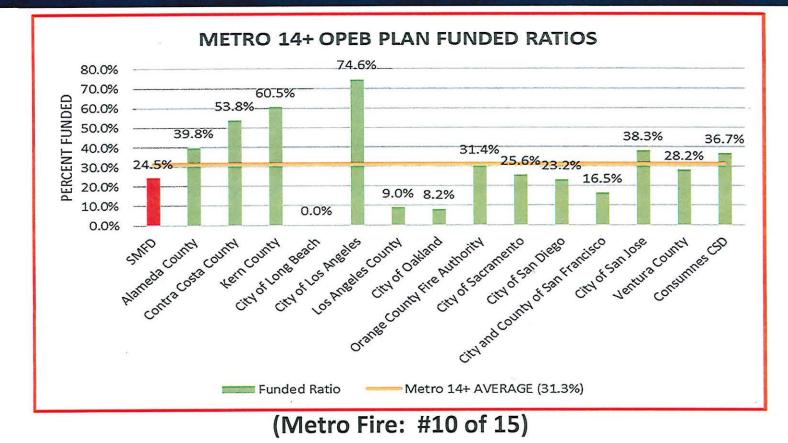

## FUNDED RATIO ANALYSIS: OPEB

SERAMENTO METRO

Recommendation: Consider additional contributions when reserve target met.