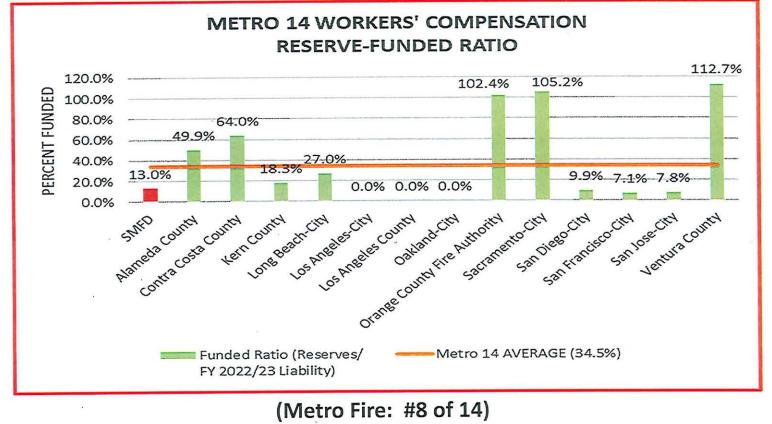

## FUNDED RATIO ANALYSIS: WORKERS' COMPENSATION

Recommendation: Per reserve policy, increase reserve by \$956,000

to match most recent short-term liability.

### (Metro Fire: #15 of 15)

Recommendation: Initiate pension trust fund with \$1 million contribution.