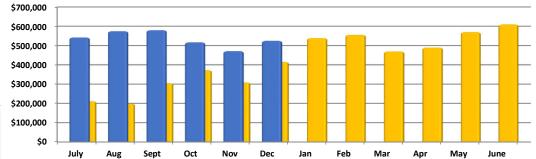

#### COMMUNITY RISK REDUCTION COST RECOVERY - GENERAL OPERATING FUND 212A For the Six Months Ended December 31, 2024 and 2023 *Comparison with Prior Year*

#### 6 MONTHS / 50% OF FISCAL YEAR

|                      |             | FISCAL YEAR     | 2023/24                 |                |             | FISCAL YEAR     | 2024/25                 |                   |
|----------------------|-------------|-----------------|-------------------------|----------------|-------------|-----------------|-------------------------|-------------------|
|                      | Projected   | Monthly<br>Fees | Y-T-D Total<br>Received | % of<br>Actual | Projected   | Monthly<br>Fees | Y-T-D Total<br>Received | % of<br>Projected |
| BUDGETED             | \$3,981,146 |                 |                         |                | \$5,924,000 |                 |                         |                   |
| July                 |             | \$212,076       | \$212,076               | 4.07%          |             | \$542,762       | \$542,762               | 9.16%             |
| August               |             | 199,904         | 411,980                 | 7.91%          |             | 575,105         | 1,117,867               | 18.87%            |
| September            |             | 305,773         | 717,753                 | 13.78%         |             | 580,117         | 1,697,984               | 28.66%            |
| October              |             | 373,184         | 1,090,937               | 20.95%         |             | 517,384         | 2,215,368               | 37.40%            |
| November             |             | 309,167         | 1,400,104               | 26.89%         |             | 471,701         | 2,687,069               | 45.36%            |
| December             |             | 415,305         | 1,815,409               | 34.86%         |             | 525,210         | 3,212,279               | 54.22%            |
| January              |             | 539,361         | 2,354,770               | 45.22%         |             |                 |                         |                   |
| February             |             | 556,146         | 2,910,916               | 55.90%         |             |                 |                         |                   |
| March                |             | 470,201         | 3,381,117               | 64.93%         |             |                 |                         |                   |
| April                |             | 490,253         | 3,871,370               | 74.34%         |             |                 |                         |                   |
| Мау                  |             | 570,291         | 4,441,661               | 85.29%         |             |                 |                         |                   |
| June                 |             | 610,271         | 5,051,932               | 97.01%         |             |                 |                         |                   |
| Net Accrual/Reversal |             | 155,689         | 5,207,621               | 100.00%        |             |                 |                         |                   |
| TOTAL CRRD REVENUES  |             | \$5,207,621     |                         |                |             | \$3,212,279     |                         | 54.22%            |

| YTD CRRD Revenues Compared to Prior Year: |             |  |  |  |  |  |
|-------------------------------------------|-------------|--|--|--|--|--|
| FY 2024/25                                | \$3,212,279 |  |  |  |  |  |
| FY 2023/24                                | 1,815,409   |  |  |  |  |  |
| Revenue Increase (Decrease)               |             |  |  |  |  |  |
| from Prior Year                           | \$1,396,870 |  |  |  |  |  |
| Percentage:                               | 76.95%      |  |  |  |  |  |
| -                                         | ■ FY25      |  |  |  |  |  |