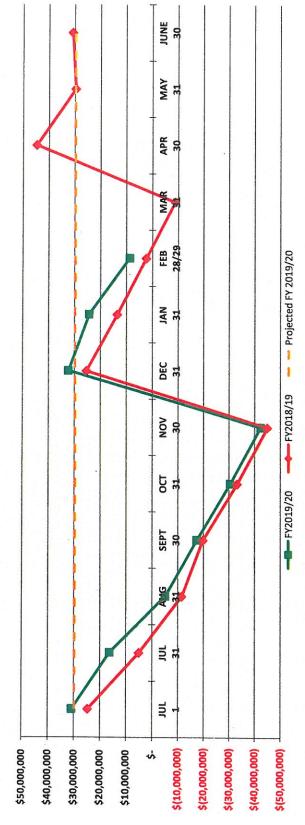

## RESERVES - GENERAL OPERATING FUND 212A Fiscal Year Comparison 2018/19 to 2019/20

| URES                                        | Ratio                                     | 14.0%         | -8.0%        | 14.7%       | 3.9%        | 13.6%                  |
|---------------------------------------------|-------------------------------------------|---------------|--------------|-------------|-------------|------------------------|
| RATIO OF NET RESERVES TO TOTAL EXPENDITURES | Net Budgeted<br>Expenditures <sup>2</sup> | 219,317,997   | 219,317,997  | 219,317,997 | 219,317,997 | 219,317,997            |
| 5                                           | - "                                       | *             | S            | \$          | \$          | *                      |
| T RESERVES                                  | Reserves Net<br>of WC <sup>1</sup>        | 30,792,041 \$ | (17,491,556) | 32,195,538  | 8,536,863   | 29,785,333             |
| FN                                          | "                                         | 45            | *            | *           | \$          | ₩.                     |
| RATIOO                                      | Period<br>Ending                          | 07/01/19      | 09/30/19     | 12/31/19    | 02/53/20    | 6/30/2020<br>Projected |

## NOTE:

- 1) Reserves are shown net of \$4,000,000 for Workers' Compensation Reserves.
  - 2) Budgeted expenditures are stated net of capital outlay and one-time expenditures, such as deployments.