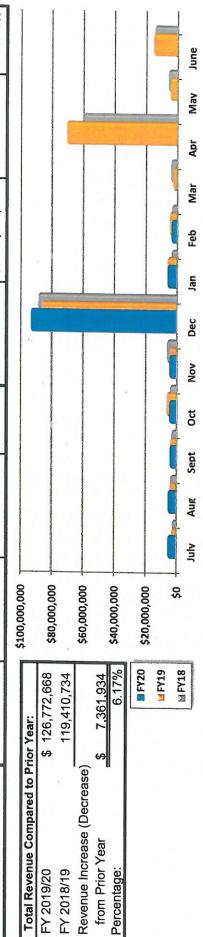

## REVENUE AND EXPENDITURES - GENERAL OPERATING FUND 212A For the Eight Months Ended February 29, 2020

| FISCAL YEAR 2019/20                 | VR 2019/20         |                    |                 | FISCAL YEAR 2019/20                                                                                                                                                                                                                                                                                                                                                                                                                                                                                                                                                                                                                                                                                                                                                                                                                                                                                                                                                                                                                                                                                                                                                                                                                                                                                                                                                                                                                                                                                                                                                                                                                                                                                                                                                                                                                                                                                                                                                                                                                                                                                                            | AR 2019/20         |                       |                  |
|-------------------------------------|--------------------|--------------------|-----------------|--------------------------------------------------------------------------------------------------------------------------------------------------------------------------------------------------------------------------------------------------------------------------------------------------------------------------------------------------------------------------------------------------------------------------------------------------------------------------------------------------------------------------------------------------------------------------------------------------------------------------------------------------------------------------------------------------------------------------------------------------------------------------------------------------------------------------------------------------------------------------------------------------------------------------------------------------------------------------------------------------------------------------------------------------------------------------------------------------------------------------------------------------------------------------------------------------------------------------------------------------------------------------------------------------------------------------------------------------------------------------------------------------------------------------------------------------------------------------------------------------------------------------------------------------------------------------------------------------------------------------------------------------------------------------------------------------------------------------------------------------------------------------------------------------------------------------------------------------------------------------------------------------------------------------------------------------------------------------------------------------------------------------------------------------------------------------------------------------------------------------------|--------------------|-----------------------|------------------|
|                                     |                    |                    | % OF            | 71 7500                                                                                                                                                                                                                                                                                                                                                                                                                                                                                                                                                                                                                                                                                                                                                                                                                                                                                                                                                                                                                                                                                                                                                                                                                                                                                                                                                                                                                                                                                                                                                                                                                                                                                                                                                                                                                                                                                                                                                                                                                                                                                                                        | חשובו חשובו        |                       |                  |
| REVENUE BY OBJECT                   | MID-YEAR<br>BUDGET | Y-T-D<br>REVENUE   | BUDGET<br>REC'D | EXPENDITURES BY OBJECT                                                                                                                                                                                                                                                                                                                                                                                                                                                                                                                                                                                                                                                                                                                                                                                                                                                                                                                                                                                                                                                                                                                                                                                                                                                                                                                                                                                                                                                                                                                                                                                                                                                                                                                                                                                                                                                                                                                                                                                                                                                                                                         | MID-YEAR<br>BUDGET | Y-T-D<br>EXPENDITURES | BUDGET<br>EXPD'D |
| 9100 ALL TAXES                      | \$ 157,987,583     | \$ 88,651,193      | 56.11%          | 1100 EMPLOYEE WAGES                                                                                                                                                                                                                                                                                                                                                                                                                                                                                                                                                                                                                                                                                                                                                                                                                                                                                                                                                                                                                                                                                                                                                                                                                                                                                                                                                                                                                                                                                                                                                                                                                                                                                                                                                                                                                                                                                                                                                                                                                                                                                                            | \$ 102,682,511     | \$ 67,296,246         | 65.54%           |
| 9300 FINES                          | 11,706             | 10,712             | 91.51%          | 1200 EMPLOYEE BENEFITS                                                                                                                                                                                                                                                                                                                                                                                                                                                                                                                                                                                                                                                                                                                                                                                                                                                                                                                                                                                                                                                                                                                                                                                                                                                                                                                                                                                                                                                                                                                                                                                                                                                                                                                                                                                                                                                                                                                                                                                                                                                                                                         | 81,496,244         | 53,914,045            | 66.16%           |
| 9400 USE OF MONEY/PROPERTY          | 15,000             | (172,828)          | -1152.19%       | TOTAL LABOR COSTS:                                                                                                                                                                                                                                                                                                                                                                                                                                                                                                                                                                                                                                                                                                                                                                                                                                                                                                                                                                                                                                                                                                                                                                                                                                                                                                                                                                                                                                                                                                                                                                                                                                                                                                                                                                                                                                                                                                                                                                                                                                                                                                             | 184,178,755        | 121,210,291           | 65.81%           |
| 9500 OTHER GOVERNMENTAL AGENCIES    | 3,486,000          | 1,663,014          | 47.71%          |                                                                                                                                                                                                                                                                                                                                                                                                                                                                                                                                                                                                                                                                                                                                                                                                                                                                                                                                                                                                                                                                                                                                                                                                                                                                                                                                                                                                                                                                                                                                                                                                                                                                                                                                                                                                                                                                                                                                                                                                                                                                                                                                |                    |                       |                  |
| 9600 OTHER CHARGES FOR SERVICES     | 9,535,939          | 6,091,778          | 63.88%          | 2000 SERVICES & SUPPLIES                                                                                                                                                                                                                                                                                                                                                                                                                                                                                                                                                                                                                                                                                                                                                                                                                                                                                                                                                                                                                                                                                                                                                                                                                                                                                                                                                                                                                                                                                                                                                                                                                                                                                                                                                                                                                                                                                                                                                                                                                                                                                                       | 29,739,431         | 18,617,810            | 62.60%           |
| 9669 MEDIC COST RECOVERY*           | 42,178,241         | 29,601,060         | 70.18%          | 3000 ASSESSMENTS, LICENSES, TAXES & CONTRIBUTIONS                                                                                                                                                                                                                                                                                                                                                                                                                                                                                                                                                                                                                                                                                                                                                                                                                                                                                                                                                                                                                                                                                                                                                                                                                                                                                                                                                                                                                                                                                                                                                                                                                                                                                                                                                                                                                                                                                                                                                                                                                                                                              | 4,035,808          | 1,886,979             | 46.76%           |
| 9700 OTHER REVENUES                 | 2,040,117          | 927,948            | 45.49%          | 3200 PRINCIPAL AND INTEREST                                                                                                                                                                                                                                                                                                                                                                                                                                                                                                                                                                                                                                                                                                                                                                                                                                                                                                                                                                                                                                                                                                                                                                                                                                                                                                                                                                                                                                                                                                                                                                                                                                                                                                                                                                                                                                                                                                                                                                                                                                                                                                    | 587,195            | 373,176               | 63.55%           |
| TOTAL REVENUE:                      | 215,254,587        | 126,772,877        | 58.89%          | TOTAL ASSESSMENTS & CONTRIBUTIONS                                                                                                                                                                                                                                                                                                                                                                                                                                                                                                                                                                                                                                                                                                                                                                                                                                                                                                                                                                                                                                                                                                                                                                                                                                                                                                                                                                                                                                                                                                                                                                                                                                                                                                                                                                                                                                                                                                                                                                                                                                                                                              | 4,623,003          | 2,260,155             | 48.89%           |
| 9862 PROCEEDS FROM SALE OF PROPERTY |                    | (209)              |                 |                                                                                                                                                                                                                                                                                                                                                                                                                                                                                                                                                                                                                                                                                                                                                                                                                                                                                                                                                                                                                                                                                                                                                                                                                                                                                                                                                                                                                                                                                                                                                                                                                                                                                                                                                                                                                                                                                                                                                                                                                                                                                                                                |                    |                       |                  |
| 9880 OTHER FUNDING SOURCES          | •                  | t                  | •               | 5000 TRANSFER TO OTHER FUNDS                                                                                                                                                                                                                                                                                                                                                                                                                                                                                                                                                                                                                                                                                                                                                                                                                                                                                                                                                                                                                                                                                                                                                                                                                                                                                                                                                                                                                                                                                                                                                                                                                                                                                                                                                                                                                                                                                                                                                                                                                                                                                                   | 6,940,106          | 6,939,589             | %66'66           |
| 5900 TRANSFER FROM OTHER FUNDS      | 9,220,000          | •                  | 0.00%           |                                                                                                                                                                                                                                                                                                                                                                                                                                                                                                                                                                                                                                                                                                                                                                                                                                                                                                                                                                                                                                                                                                                                                                                                                                                                                                                                                                                                                                                                                                                                                                                                                                                                                                                                                                                                                                                                                                                                                                                                                                                                                                                                |                    |                       |                  |
| TOTAL REVENUE & SOURCES:            | \$ 224,474,586     | \$ 126,772,668     | 56.48%          | TOTAL EXPENDITURES:                                                                                                                                                                                                                                                                                                                                                                                                                                                                                                                                                                                                                                                                                                                                                                                                                                                                                                                                                                                                                                                                                                                                                                                                                                                                                                                                                                                                                                                                                                                                                                                                                                                                                                                                                                                                                                                                                                                                                                                                                                                                                                            | \$ 225,481,295     | \$ 149,027,845        | %60.99           |
| "Includes GEMT                      |                    |                    |                 | EXCESS OF BEVENIE OVER EXPENDITIBES                                                                                                                                                                                                                                                                                                                                                                                                                                                                                                                                                                                                                                                                                                                                                                                                                                                                                                                                                                                                                                                                                                                                                                                                                                                                                                                                                                                                                                                                                                                                                                                                                                                                                                                                                                                                                                                                                                                                                                                                                                                                                            | (4 006 708)        | ¢ (22.25£ 477)        |                  |
| \$250                               |                    |                    |                 | EXCESS OF REVENUE OFFINERS AND ONES                                                                                                                                                                                                                                                                                                                                                                                                                                                                                                                                                                                                                                                                                                                                                                                                                                                                                                                                                                                                                                                                                                                                                                                                                                                                                                                                                                                                                                                                                                                                                                                                                                                                                                                                                                                                                                                                                                                                                                                                                                                                                            | -                  |                       |                  |
| \$200 Revenues                      |                    |                    | 17              | \$220<br>\$220<br>\$200<br>\$180                                                                                                                                                                                                                                                                                                                                                                                                                                                                                                                                                                                                                                                                                                                                                                                                                                                                                                                                                                                                                                                                                                                                                                                                                                                                                                                                                                                                                                                                                                                                                                                                                                                                                                                                                                                                                                                                                                                                                                                                                                                                                               |                    |                       |                  |
| 5150                                |                    | 1                  |                 | \$140                                                                                                                                                                                                                                                                                                                                                                                                                                                                                                                                                                                                                                                                                                                                                                                                                                                                                                                                                                                                                                                                                                                                                                                                                                                                                                                                                                                                                                                                                                                                                                                                                                                                                                                                                                                                                                                                                                                                                                                                                                                                                                                          |                    |                       |                  |
| ons s100                            |                    |                    |                 | \$120<br>on \$100                                                                                                                                                                                                                                                                                                                                                                                                                                                                                                                                                                                                                                                                                                                                                                                                                                                                                                                                                                                                                                                                                                                                                                                                                                                                                                                                                                                                                                                                                                                                                                                                                                                                                                                                                                                                                                                                                                                                                                                                                                                                                                              |                    |                       |                  |
| Milli                               |                    | Budget  Prior Year | get<br>r Year   | 580<br>560<br>560                                                                                                                                                                                                                                                                                                                                                                                                                                                                                                                                                                                                                                                                                                                                                                                                                                                                                                                                                                                                                                                                                                                                                                                                                                                                                                                                                                                                                                                                                                                                                                                                                                                                                                                                                                                                                                                                                                                                                                                                                                                                                                              |                    | Budget Prior Year     | rt<br>rear       |
| OCC.                                |                    | Actual             | le              | \$20<br>\$-                                                                                                                                                                                                                                                                                                                                                                                                                                                                                                                                                                                                                                                                                                                                                                                                                                                                                                                                                                                                                                                                                                                                                                                                                                                                                                                                                                                                                                                                                                                                                                                                                                                                                                                                                                                                                                                                                                                                                                                                                                                                                                                    |                    | Actual                | 1   [            |
| SARIA SARIA                         | ABRIG ABRIL        | HAN SIEM           | Sun             | TORINO TARINO TORINO TO | Nenger Nenger      | ten Hos Wen           | Sun              |
| NON ON ON                           |                    |                    |                 | ı                                                                                                                                                                                                                                                                                                                                                                                                                                                                                                                                                                                                                                                                                                                                                                                                                                                                                                                                                                                                                                                                                                                                                                                                                                                                                                                                                                                                                                                                                                                                                                                                                                                                                                                                                                                                                                                                                                                                                                                                                                                                                                                              |                    |                       |                  |

## REVENUE AND EXPENDITURES - GENERAL OPERATING FUND 212A For the Eight Months Ended February 29, 2020 and 2019

| FISCAL YEAR COMPARISON 2019/20 vs. 2018/19 | JN 2019/20 vs. 201       | 8/19                   |          | FISCAL YEAR COMPARISON 2019/20 vs. 2018/19        | ON 2019/20 vs. 201            | 8/19                        |          |
|--------------------------------------------|--------------------------|------------------------|----------|---------------------------------------------------|-------------------------------|-----------------------------|----------|
| REVENUE BY OBJECT                          | CURRENT Y-T-D<br>REVENUE | PRIOR Y-T-D<br>REVENUE | VARIANCE | EXPENDITURES BY OBJECT                            | CURRENT Y-T-D<br>EXPENDITURES | PRIOR Y-T-D<br>EXPENDITURES | VARIANCE |
| 9100 ALL TAXES                             | \$ 88,651,193            | \$ 82,673,787          | 7.23%    | 1100 EMPLOYEE WAGES                               | \$ 67,296,246                 | \$ 68,300,243               | -1.47%   |
| 9300 FINES                                 | 10,712                   | 1,488                  | 619.89%  | 1200 EMPLOYEE BENEFITS                            | 53,914,045                    | 50,335,656                  | 7.11%    |
| 9400 USE OF MONEY/PROPERTY                 | (172,828)                | (143,760)              | 20.22%   | TOTAL LABOR COSTS:                                | 121,210,291                   | 118,635,899                 | 2.17%    |
| 9500 OTHER GOVERNMENTAL AGENCIES           | 1,663,014                | 1,988,115              | -16.35%  |                                                   |                               |                             |          |
| 9600 OTHER CHARGES FOR SERVICES            | 6,091,778                | 10,197,735             | -40.26%  | 2000 SERVICES & SUPPLIES                          | 18,617,810                    | 16,773,155                  | 11.00%   |
| 9669 MEDIC COST RECOVERY                   | 29,601,060               | 24,326,368             | 21.68%   | 3000 ASSESSMENTS, LICENSES, TAXES & CONTRIBUTIONS | 1,886,979                     | 1,152,123                   | 63.78%   |
| 9700 OTHER REVENUES                        | 927,948                  | 367,002                | 152.85%  | 3200 PRINCIPAL AND INTEREST                       | 373,176                       | 557,048                     | -33.01%  |
| TOTAL REVENUE:                             | 126,772,877              | 119,410,735            | 6.17%    | TOTAL ASSESSMENTS & CONTRIBUTIONS                 | 2,260,155                     | 1,709,171                   | 32.24%   |
| 9862 PROCEEDS FROM SALE OF PROPERTY        | (506)                    | -                      |          |                                                   |                               |                             |          |
| 9880 OTHER FUNDING SOURCES                 | -                        | 1                      | 1        |                                                   |                               |                             |          |
| 5900 TRANSFER FROM OTHER FUNDS             | •                        |                        | •        | 5900 TRANSFER TO OTHER FUNDS                      | 6,939,589                     | 4,604,792                   | 50.70%   |
| TOTAL REVENUE & SOURCES:                   | \$ 126,772,668           | \$ 119,410,735         | 6.17%    | TOTAL EXPENDITURES:                               | \$ 149,027,845                | \$ 141,723,017              | 5.15%    |